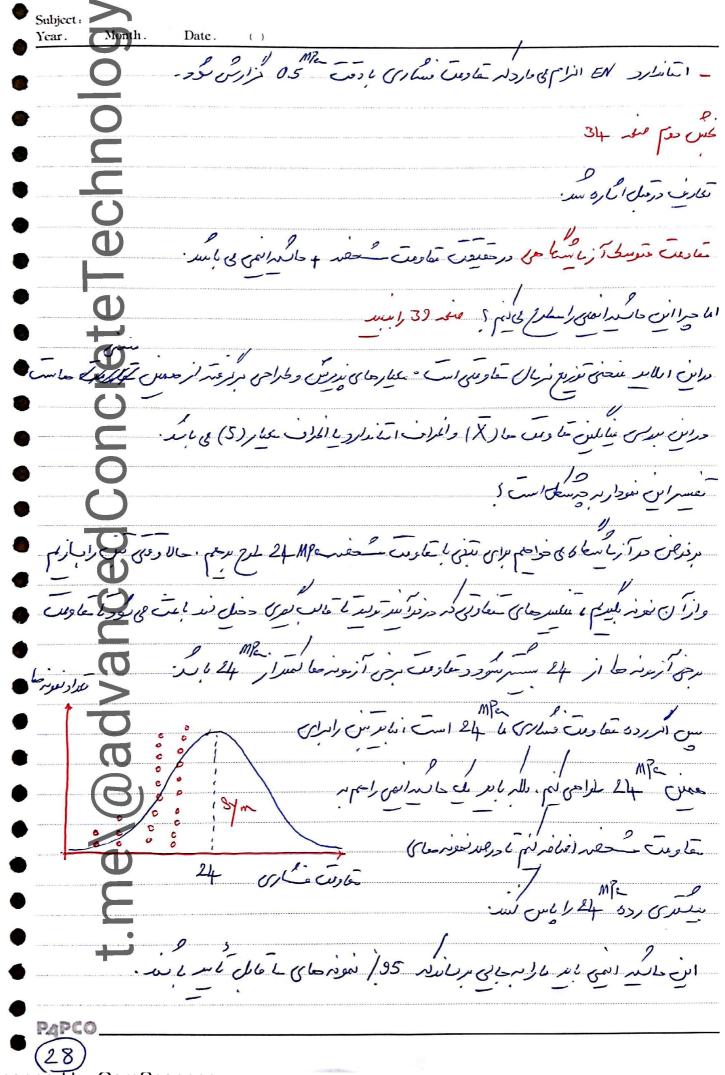

عس دراسمای خرای اعملی ایر است استارد 389 سرای سوند . این استارد بدنوی و ASTM في الله: ASTM كالم المراكب المراكب على المعالم وها المالكروسلي و389 اللي عليات الم 350 ASTM في الله على الم رالخاند مکرده است. معد 5/56 نها ما استارار 389 الوال ١٠ ما مارد الراسم أمر در لسور على باسد. ار عمده تدين ماراسر على أم طاعر طبوران اساندارد نسرل سودعمار بدار: , Alo , FEO, SIO in L'Explose wiscons solo عدالله مرهدافت اخراق ( LOI) و حدالله درهد بای ماده فاقاول (IR) نسرل محت الله: دراساندار د ASTM حدید ملی از مواردی در نفس ساله ده است حمین تعدار (IR) می است در حالله Culosi Come to selice 12 ورهدرت وحودنا خالص مراجل كالميم ممل است عوار IR مالارودم اس عادر بابر لسول سواحد عردا كات احرار العملي على دهيدة سان موري سود: در بازان شال مملن است در مرور ۱۵ عت حملات مولفای مطرح باسر و آ ناسر سان ای دهد سمال ولیدندی سر از 8/ Az دارد، دراین حالت این سال در مدیم عنوان قابل استاده ست و ایر سرحور سود. والان المطالبة على المراع على مطرا سس زمرا المراعال معاومات معرد نظر إحمرا من للدر عامس موام معرد نظر خلامه علی و تارسنی در عمد معاد اولیم تسلی دهنده میال، فایوان را با سامارد 380 قبلیون داد